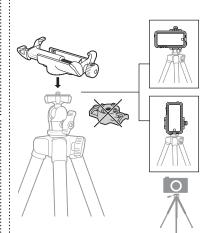

## **Instructions:** Bike Mount<sup>™</sup> Dry Bag for Galaxy



**Warning:** Do not leave your phone inside the bag under direct sunlight for extended periods of time. This may cause your phone to overheat and malfunction.

## AnchorPoint<sup>™</sup> handlebar mount







## LIMITED PRODUCT WARRANTY INFORMATION:

This Product comes with a ONE (1) YEAR Limited Warranty from the date of the retail purchase by the original end-user. If a material or workmanship defect arises and a valid claim is received within the Warranty Period, the Product will be replaced. BioLogic cannot be held liable for damages to personal property due to misuse or improper care and maintenance. This Product's warranty does not, under any circumstance, cover the replacement or cost of any personal property associated with use of the Product.

<sup>\*</sup>BioLogic and the BioLogic logo are trade names, trade devices or registered trademarks of Mobility Holdings, Ltd.

<sup>\*\*</sup>Trademarks and trade names are property of their respective owners.