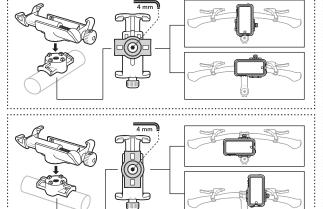

## **Instructions:** Bike Mount<sup>™</sup> Dry Bag for Galaxy



**Warning:** Do not leave your phone inside the bag under direct sunlight for extended periods of time. This may cause your phone to overheat and malfunction.

## AnchorPoint<sup>™</sup> handlebar mount







## LIMITED PRODUCT WARRANTY INFORMATION:

This Product comes with a ONE (1) YEAR Limited Warranty from the date of the retail purchase by the original end-user. If a material or workmanship defect arises and a valid claim is received within the Warranty Period, the Product will be replaced. BioLogic cannot be held liable for damages to personal property due to misuse or improper care and maintenance. This Product's warranty does not, under any circumstance, cover the replacement or cost of any personal property associated with use of the Product.

<sup>\*</sup>BioLogic and the BioLogic logo are trade names, trade devices or registered trademarks of Mobility Holdings, Ltd.

<sup>\*\*</sup>Trademarks and trade names are property of their respective owners.