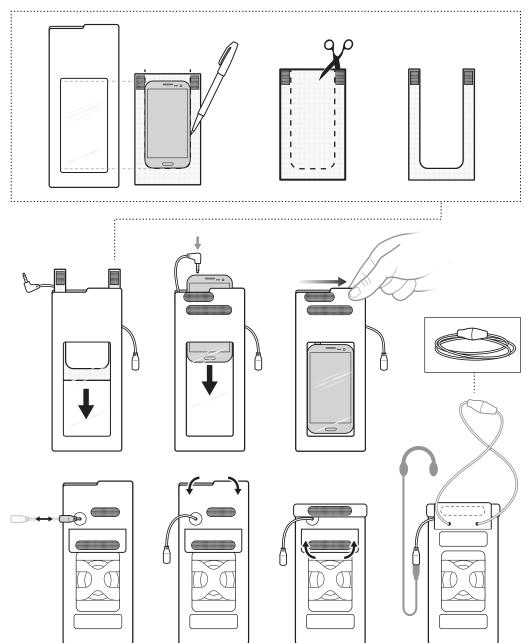

## **Instructions:** Bike Mount<sup>™</sup> Dry Bag for Galaxy

**Warning:** Do not leave your phone inside the bag under direct sunlight for extended periods of time. This may cause your phone to overheat and malfunction.