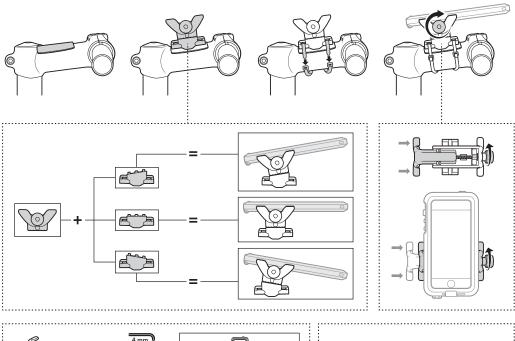

## **Instructions:** Bike Mount<sup>™</sup> Dry Bag for Galaxy



**Warning:** Do not leave your phone inside the bag under direct sunlight for extended periods of time. This may cause your phone to overheat and malfunction.

## AnchorPoint<sup>™</sup> handlebar mount







## LIMITED PRODUCT WARRANTY INFORMATION:

This Product comes with a ONE (1) YEAR Limited Warranty from the date of the retail purchase by the original end-user. If a material or workmanship defect arises and a valid claim is received within the Warranty Period, the Product will be replaced. BioLogic cannot be held liable for damages to personal property due to misuse or improper care and maintenance. This Product's warranty does not, under any circumstance, cover the replacement or cost of any personal property associated with use of the Product.

<sup>\*</sup>BioLogic and the BioLogic logo are trade names, trade devices or registered trademarks of Mobility Holdings, Ltd.

<sup>\*\*</sup>Trademarks and trade names are property of their respective owners.