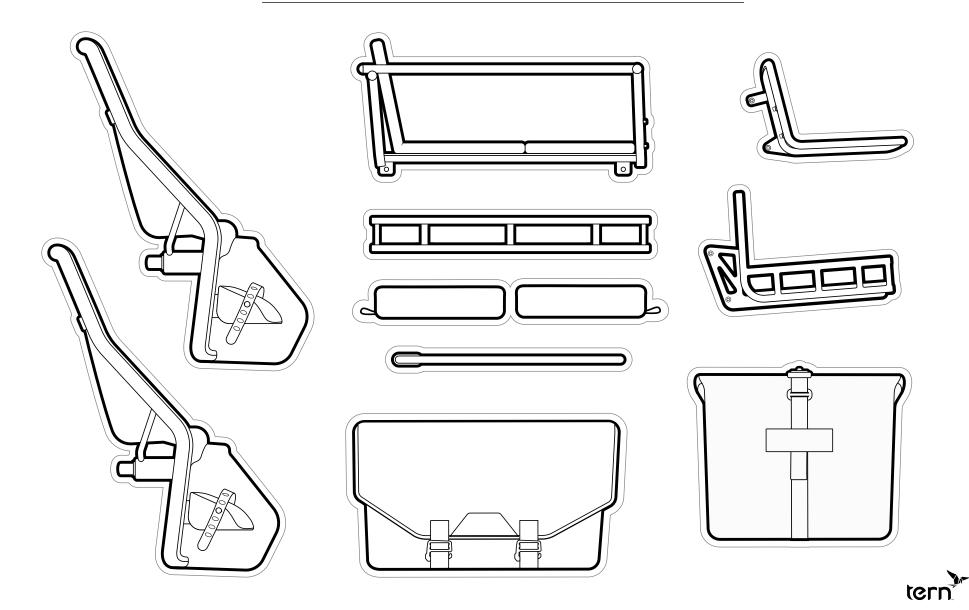

## Draw & Write

What do you like the most about your bike?

Cut & Glue

How would you accessorize your bike?

tern

Accessories

Cut out carefully with adult supervision