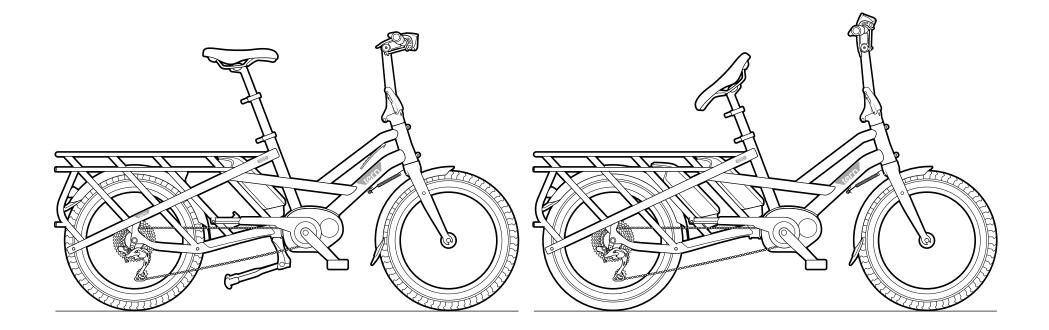

## Draw

What's the biggest/strangest thing you'd like to haul on your bike?

Spot the Difference

Can you find all 7 differences?

Can you draw the GSD from memory?