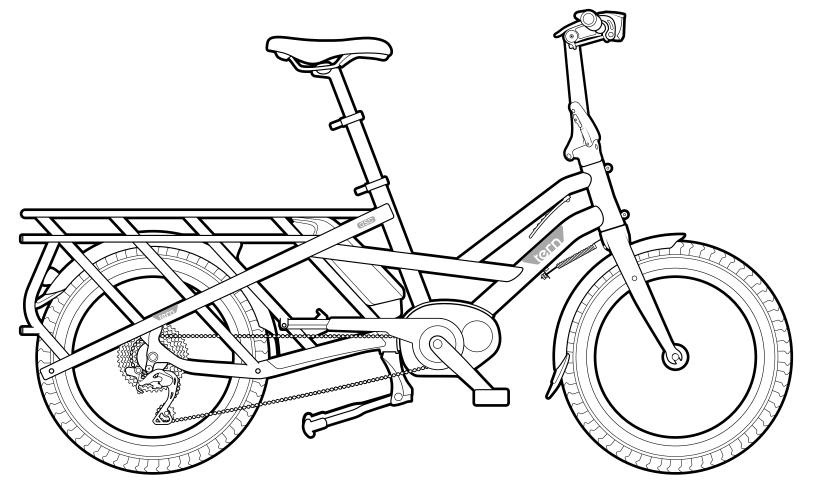

## Draw

What's the biggest/strangest thing you'd like to haul on your bike?

Spot the Difference

Can you find all 7 differences?

Can you draw the GSD from memory?