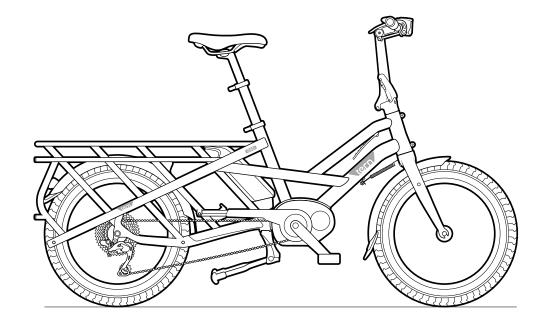

## Draw

What's the biggest/strangest thing you'd like to haul on your bike?

Spot the Difference

Can you find all 7 differences?

Can you draw the GSD from memory?