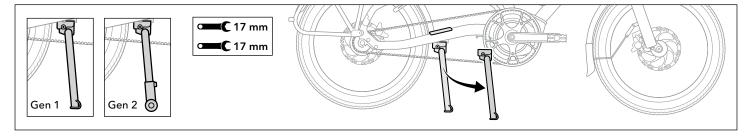

#### Tools required (not included)

- 5 mm Allen Wrench
- 17 mm Wrench x 2
- Hacksaw
- Hand File
- 1. Remove DuoStand (Gen 1) from bike. (Note the assembly order of the bolts and hardware.) For DuoStand (Gen 2) owners, do not remove the DuoStand from the bike.