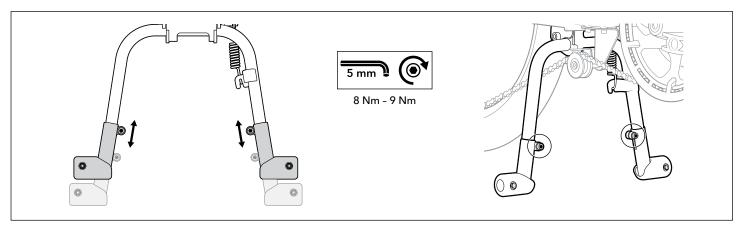

#### Tools required (not included)

- 5 mm Allen Wrench
- 17 mm Wrench x 2
- Hacksaw
- Hand File
- 1. Remove DuoStand (Gen 1) from bike. (Note the assembly order of the bolts and hardware.) For DuoStand (Gen 2) owners, do not remove the DuoStand from the bike.

2. Measure and use the hacksaw to shorten the legs of the DuoStand (Gen 1). Use the hand file to smooth the metal burrs.

3. Install DuoStand Ends. Loosely tighten the bolts. Bolts will be fully tightened after height adjustments are completed in Step 5.

4. Reinstall the DuoStand (Gen 1).

# **DuoStand**<sup>™</sup>**Ends**

- 5. Measure the distance from the bottom of the rear tire to the ground and adjust the height of the DuoStand.
- ⚠ The recommended clearance from the bottom of the rear wheel to the ground is 10 20 mm (2/5" 4/5"). If adjustment is needed, loosen the bolts on the DuoStand Ends to raise or lower the legs.