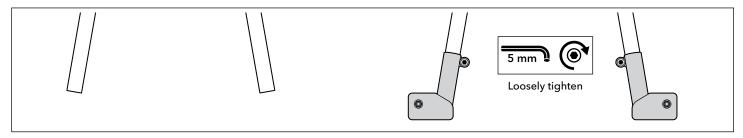

2. Measure and use the hacksaw to shorten the legs of the DuoStand (Gen 1). Use the hand file to smooth the metal burrs.

3. Install DuoStand Ends. Loosely tighten the bolts. Bolts will be fully tightened after height adjustments are completed in Step 5.

4. Reinstall the DuoStand (Gen 1).

# **DuoStand**<sup>™</sup>**Ends**

- 5. Measure the distance from the bottom of the rear tire to the ground and adjust the height of the DuoStand.
- ⚠ The recommended clearance from the bottom of the rear wheel to the ground is 10 20 mm (2/5" 4/5"). If adjustment is needed, loosen the bolts on the DuoStand Ends to raise or lower the legs.