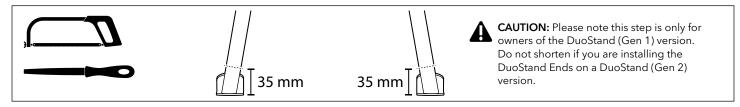

#### Tools required (not included)

- 5 mm Allen Wrench
- 17 mm Wrench x 2
- Hacksaw
- Hand File
- 1. Remove DuoStand (Gen 1) from bike. (Note the assembly order of the bolts and hardware.) For DuoStand (Gen 2) owners, do not remove the DuoStand from the bike.

2. Measure and use the hacksaw to shorten the legs of the DuoStand (Gen 1). Use the hand file to smooth the metal burrs.

3. Install DuoStand Ends. Loosely tighten the bolts. Bolts will be fully tightened after height adjustments are completed in Step 5.