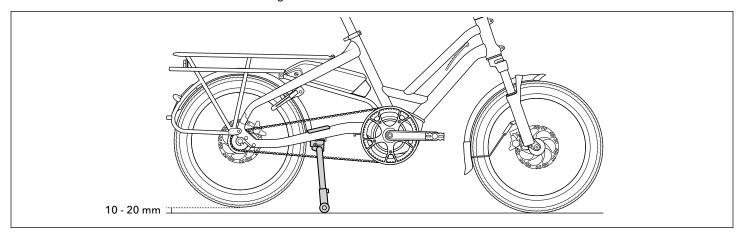

# **DuoStand**<sup>™</sup>**Ends**

- 5. Measure the distance from the bottom of the rear tire to the ground and adjust the height of the DuoStand.
- ⚠ The recommended clearance from the bottom of the rear wheel to the ground is 10 20 mm (2/5" 4/5"). If adjustment is needed, loosen the bolts on the DuoStand Ends to raise or lower the legs.