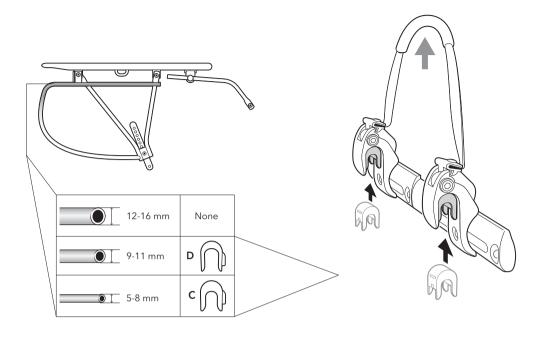

he Warranty Period, this Product will be replaced. Mobility Holdings cannot be held liable for damages to personal property due to misuse or improper care and maintenance. This Product Warranty does not, under any circumstance, cover the replacement or cost of any third party product used with or connected to the Product.

Tern, the Tern Werd (logotype), the Tern Berd (device), and Tern Kontti, used alone or in combination are trade names, trade devices or registered trademarks of Mobility Holdings, Ltd.

© 2015 Mobility Holdings, Ltd.

tern

#### Included in the Package

- A. Kontti Basket
- B. 3 mm Allen Key
- C. 8 mm Hook Insert x 2
- D. 11 mm Hook Insert x 2



WARNING! Max load 9kg. Do not overload.

## f 🔰 💽 Tern Bicycles

## **Adjust Rail Hook Spacing**



### Install Hook Inserts