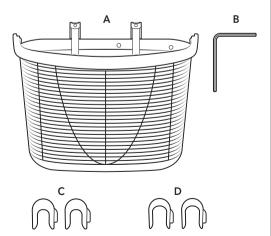

#### Included in the Package

- A. Kontti Basket
- B. 3 mm Allen Key
- C. 8 mm Hook Insert x 2
- D. 11 mm Hook Insert x 2

WARNING! Max load 9kg. Do not overload.