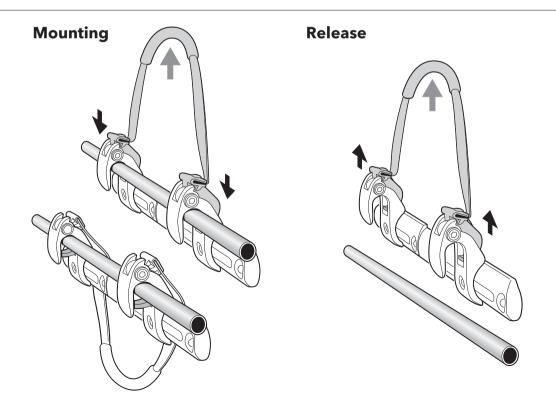

Warranty Period, this Product will be replaced. Mobility Holdings cannot be held liable for damages to personal property due to misuse or improper care and maintenance. This Product Warranty does not, under any circumstance, cover the replacement or cost of any third party product used with or connected to the Product.

Tern, the Tern Werd (logotype), the Tern Berd (device), and Tern Kontti, used alone or in combination are trade names, trade devices or registered trademarks of Mobility Holdings, Ltd.

© 2015 Mobility Holdings, Ltd.

tern

#### Included in the Package

- A. Kontti Basket
- B. 3 mm Allen Key
- C. 8 mm Hook Insert x 2
- D. 11 mm Hook Insert x 2



WARNING! Max load 9kg. Do not overload.

## f 🔰 💽 Tern Bicycles

## **Adjust Rail Hook Spacing**



### Install Hook Inserts