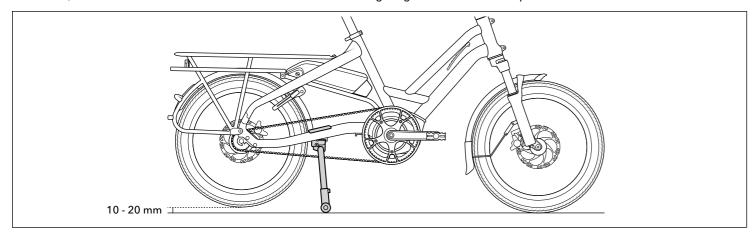

## **HSD**

3. Install Bolt Sets in the order and arrangement shown below.

- 4. Measure the distance from the bottom of the rear tire to the ground and adjust the height of the DuoStand.
- ⚠ The recommended clearance from the bottom of the rear wheel to the ground is 10 20 mm (2/5" 4/5"). If adjustment is needed, loosen the bolts on the DuoStand Ends to raise or lower the legs. Tighten the bolts to a torque of 8 9 Nm.