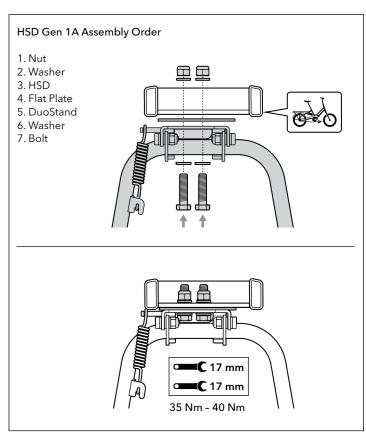

## **HSD**

3. Install Bolt Sets in the order and arrangement shown below.

- 4. Measure the distance from the bottom of the rear tire to the ground and adjust the height of the DuoStand.
- ⚠ The recommended clearance from the bottom of the rear wheel to the ground is 10 20 mm (2/5" 4/5"). If adjustment is needed, loosen the bolts on the DuoStand Ends to raise or lower the legs. Tighten the bolts to a torque of 8 9 Nm.