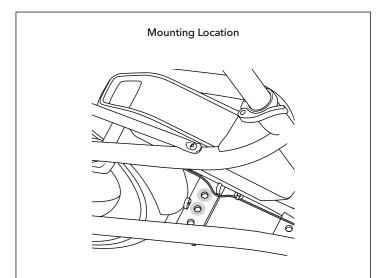

2. Identify the HSD frame by locating the kickstand mount in front of the rear wheel.