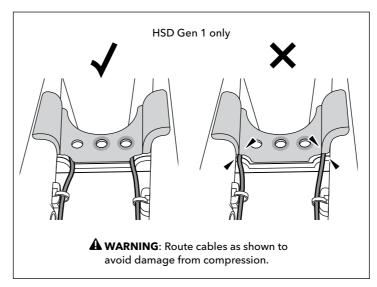

2. Identify the HSD frame by locating the kickstand mount in front of the rear wheel.