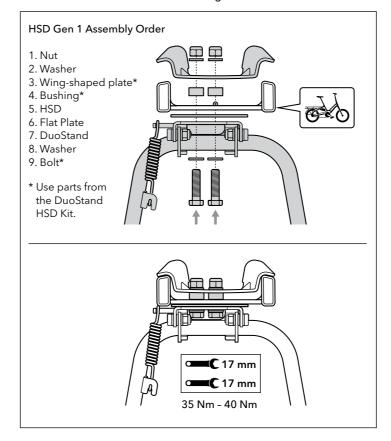

## **HSD**

3. Install Bolt Sets in the order and arrangement shown below.

- 4. Measure the distance from the bottom of the rear tire to the ground and adjust the height of the DuoStand.
- ⚠ The recommended clearance from the bottom of the rear wheel to the ground is 10 20 mm (2/5" 4/5"). If adjustment is needed, loosen the bolts on the DuoStand Ends to raise or lower the legs. Tighten the bolts to a torque of 8 9 Nm.