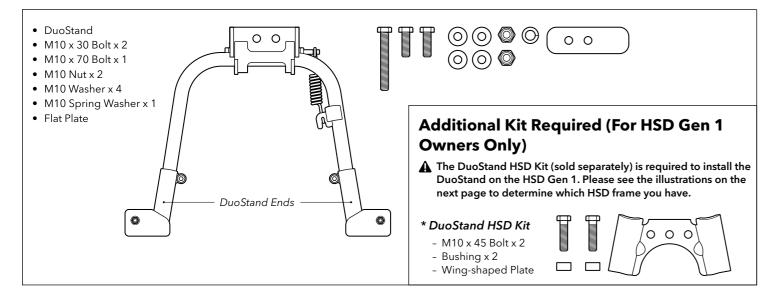

# Safety

▲ Do not exceed the load limit of 60 kg (132 lb). Please remember the max load limit includes the weight of the bike.

▲ Never leave children on a parked bike unattended.

# What's Included



## Installation

#### Tools required (not included)

- 17 mm Wrench x 2
- 3, 4 or 5 mm Allen Wrench\*

\* Tool for removing the existing kickstand may differ depending on your bike.

1. Remove the existing kickstand. (Tool may differ depending on your bike.)



2. Identify the HSD frame by locating the kickstand mount in front of the rear wheel.



## **HSD**

3. Install Bolt Sets in the order and arrangement shown below.













- 4. Measure the distance from the bottom of the rear tire to the ground and adjust the height of the DuoStand.
- ⚠ The recommended clearance from the bottom of the rear wheel to the ground is 10 20 mm (2/5" 4/5"). If adjustment is needed, loosen the bolts on the DuoStand Ends to raise or lower the legs. Tighten the bolts to a torque of 8 9 Nm.





#### Op