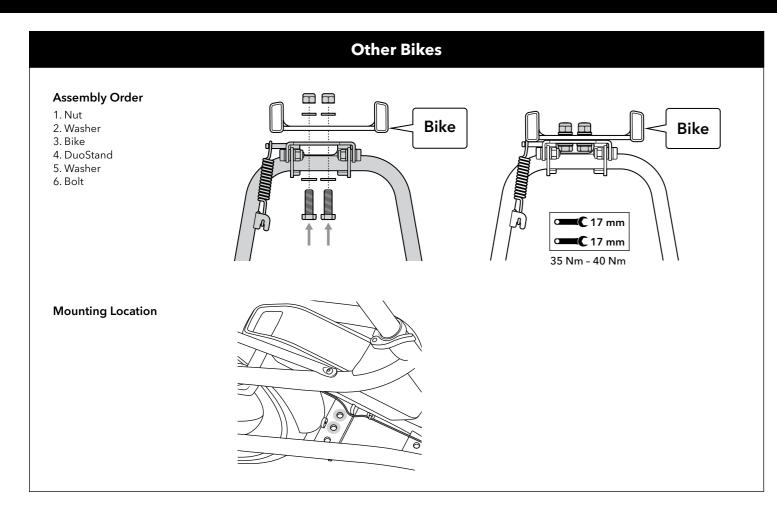

# Safety

▲ Do not exceed the load limit of 60 kg (132 lb). Please remember the max load limit includes the weight of the bike.

▲ Never leave children on a parked bike unattended.

# What's Included



## Installation

#### Tools required (not included)

- 17 mm Wrench x 2
- 3, 4 or 5 mm Allen Wrench\*

\* Tool for removing the existing kickstand may differ depending on your bike.

1. Remove the existing kickstand. (Tool may differ depending on your bike.)



2. Identify the HSD frame by locating the kickstand mount in front of the rear wheel.



## **HSD**

3. Install Bolt Sets in the order and arrangement shown below.













- 4. Measure the distance from the bottom of the rear tire to the ground and adjust the height of the DuoStand.
- ⚠ The recommended clearance from the bottom of the rear wheel to the ground is 10 20 mm (2/5" 4/5"). If adjustment is needed, loosen the bolts on the DuoStand Ends to raise or lower the legs. Tighten the bolts to a torque of 8 9 Nm.





#### Optional: Install the Lockstand™ Extensions

For maximum stability when parked, install the Lockstand Extensions which are available for purchase from your local Tern dealer.



LIMITED PRODUCT WARRANTY INFORMATION: This Product comes with a ONE (1) YEAR Limited Warranty from the date of retail purchase by the original end-user. If a material or workmanship defect arises and a valid claim is received within the Warranty Period, this Prod