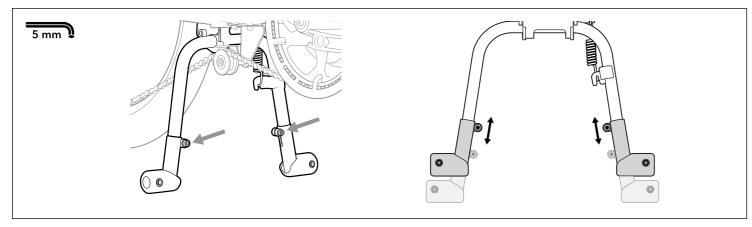

## **HSD**

3. Install Bolt Sets in the order and arrangement shown below.

- 4. Measure the distance from the bottom of the rear tire to the ground and adjust the height of the DuoStand.
- ⚠ The recommended clearance from the bottom of the rear wheel to the ground is 10 20 mm (2/5" 4/5"). If adjustment is needed, loosen the bolts on the DuoStand Ends to raise or lower the legs. Tighten the bolts to a torque of 8 9 Nm.