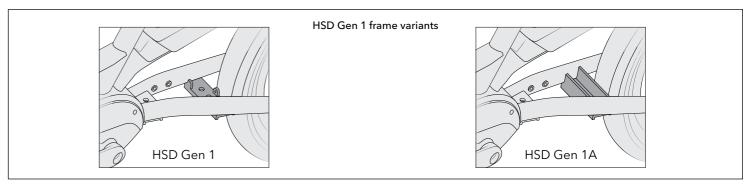

2. Identify the HSD frame by locating the kickstand mount in front of the rear wheel.