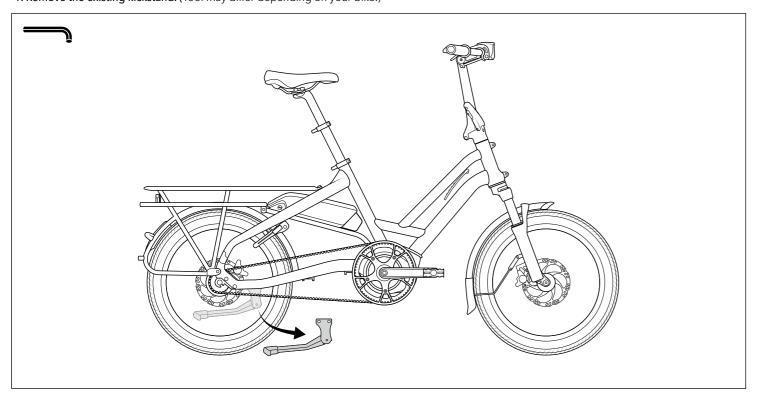

#### Tools required (not included)

- 17 mm Wrench x 2
- 3, 4 or 5 mm Allen Wrench\*

\* Tool for removing the existing kickstand may differ depending on your bike.

1. Remove the existing kickstand. (Tool may differ depending on your bike.)