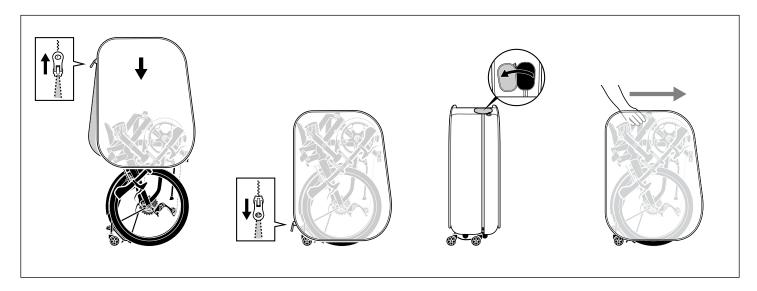

# Pop Cover<sup>TM</sup>

## **Attaching the Pouch**



Λ

Double-check to ensure the Pouch is secured and does not interfere with rear rack wheels.

## **Covering the BYB with a Folded Handlepost**



#### **Covering the BYB with an Unfolded Handlepost**



# **Pop Cover**

#### **Folding the Cover**



LIMITED PRODUCT WARRANTY INFORMATION: This Product comes with an ONE (1) YEAR Limited Warranty from the date of retail purchase by the original end-user. If a material or workmanship defect arises and a valid claim is received within the Warranty Period, this Product will be replaced. Mobility Holdings cannot be held liable for damages to personal property due to misuse or improper care and maintenance. This Product Warranty does not, under any circumstance, cover the replacement or cost of any third party product used with or connected to the Product.

Tern, Tern (logotype), Tern berd (device), PopCover are trade names, trade devices or registered trademarks of Mobility Holdings, Ltd.