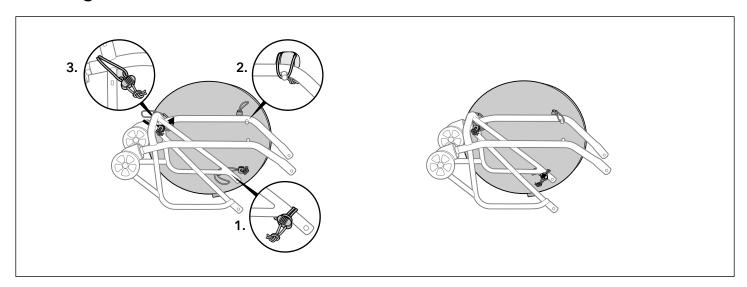

## **Attaching the Pouch**

Λ

Double-check to ensure the Pouch is secured and does not interfere with rear rack wheels.