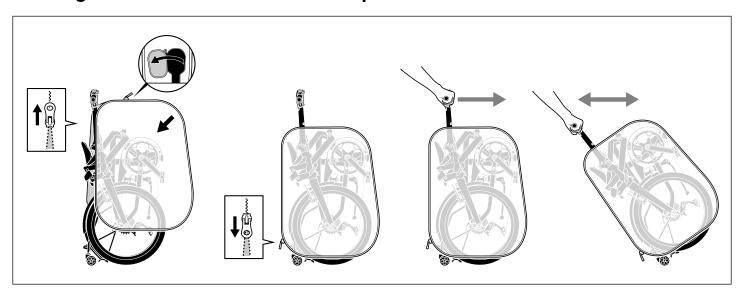

# Pop Cover<sup>TM</sup>

## **Attaching the Pouch**



Λ

Double-check to ensure the Pouch is secured and does not interfere with rear rack wheels.

## **Covering the BYB with a Folded Handlepost**



#### **Covering the BYB with an Unfolded Handlepost**



# **Pop Cover**

#### **Folding the Cover**



LIMITED PRODUCT WARRANTY INFORMATION: This Product comes with an ONE (1) YEAR Limited Warranty from the date of retail purchase by the original end-user. If a material or workmanship defect arises and a valid claim is received within the Warranty Period, this Product will be replaced. Mobility Holdings cannot be held liable for damages to personal property due to misuse or improper care and maintenance. This Product Warranty does not, under any circumstance, cover the replacement or cost of any third party product used with or connected to the Product.

Tern, Tern (logotype), Tern berd (device), PopCover are trade names, trade devices or registered trademarks of Mobility Holdings, Ltd.

© 2019 Mobility Holdings, Ltd.